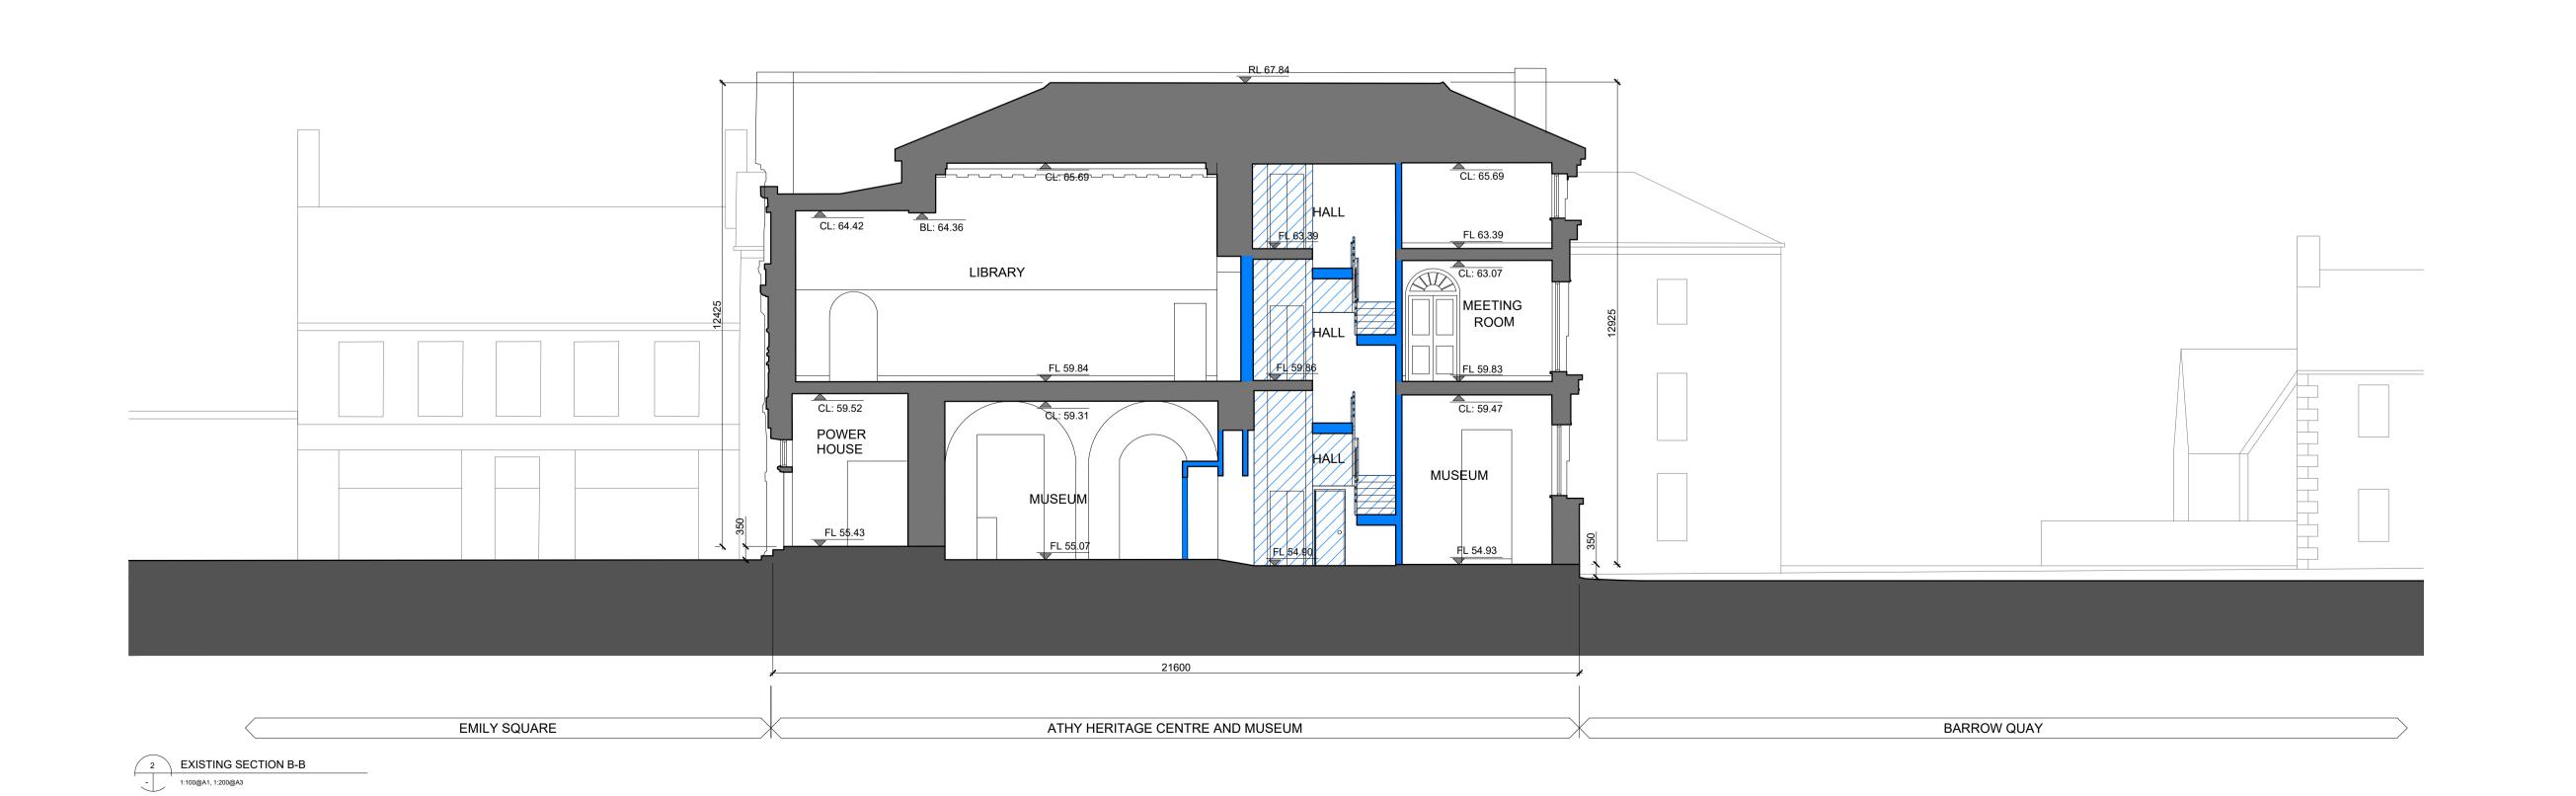

3.0 PLANNING

SHACKLETON MUSUEM ATHY HERITAGE CENTRE

KILDARE COUNTY COUNCIL

DRAWING Existing Section AA & BB

 DATE
 14.01.2019
 SCALE
 1:100 @ A1

 DRN.
 LK
 CHECKED
 MK

 JOB NO.
 DWG NO.
 REVISION

 P16-232K-RAU-XX-XX-DR-A-33001
 P03.01