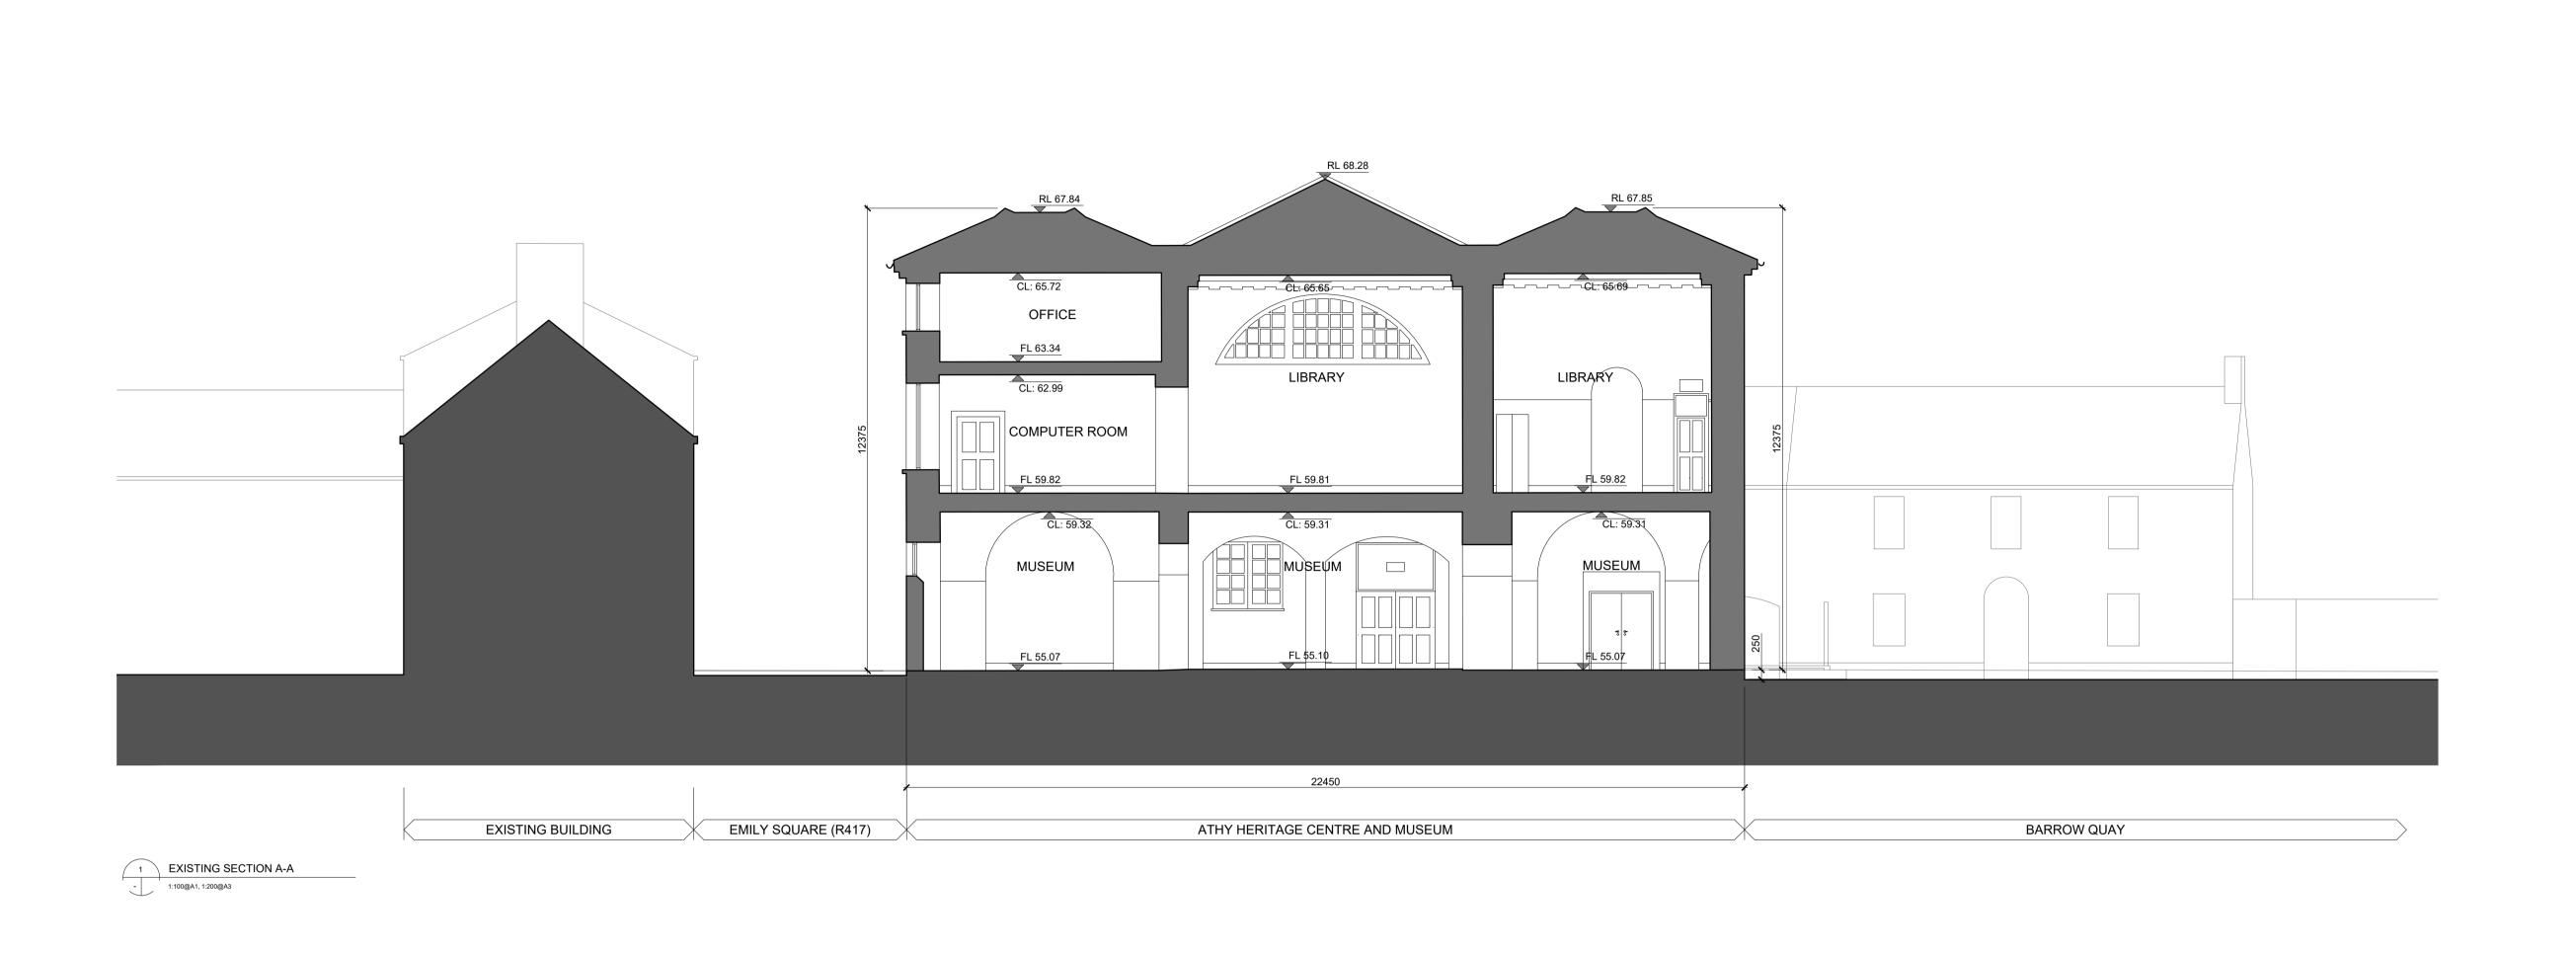

3.0 PLANNING

SHACKLETON MUSUEM ATHY HERITAGE CENTRE

KILDARE COUNTY COUNCIL

DRAWING Existing Section AA & BB

 DATE
 14.01.2019
 SCALE
 1:100 @ A1

 DRN.
 LK
 CHECKED
 MK

 JOB NO.
 DWG NO.
 REVISION

 P16-232K-RAU-XX-XX-DR-A-33001
 P03.01